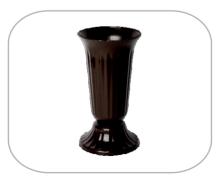

### Small vase

Specifications:Code:0188Dimensions: h=300mmDiameter:Ø160mmPack:20 pcsColors:○