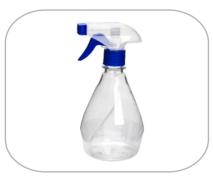

#### Sprayer 0,5L

Specifications: Code: 0248 Volume: 0,5L Colors:  $\bigcirc$ 

Dimensions: h=20mm Pack:

100 pcs