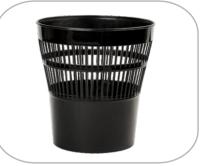

#### Wastepaper basket

Specifications:Code:0063Dimensions: h=290mmDiameter:Ø280mmPack:10 pcsColors:OOOO