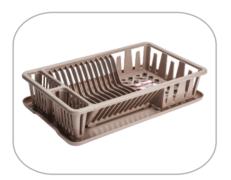

### Dish dryer

Specifications: Code: 0092N Dimensions: 450x270x110mm Pack: 10 pcs Colors: 0 • • • • • • • • • • • •