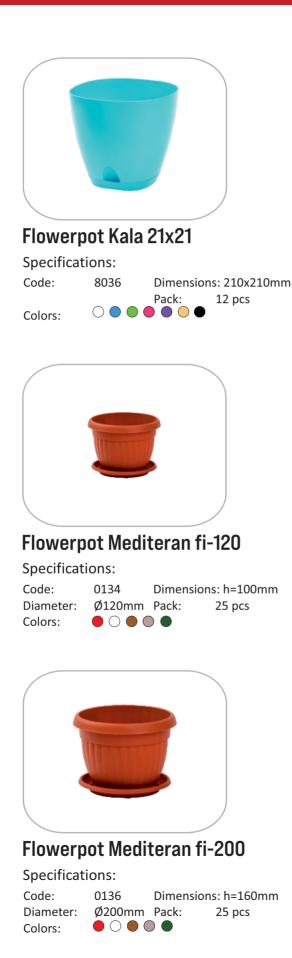

### Flowerpot Mediteran fi-150

# Specifications:Code:0135Dimensions: h=150mmDiameter:Ø150mmPack:25 pcsColors:Image: Image: I

#### Flowerpot Mediteran fi-250

| -         |                                     |           |             |
|-----------|-------------------------------------|-----------|-------------|
| Code:     | 0137                                | Dimension | is: h=210mm |
| Diameter: | Ø250mm                              | Pack:     | 25 pcs      |
| Colors:   | $\bullet \bigcirc \bullet \bigcirc$ |           |             |

#### Flowerpot Mediteran fi-360

#### Specifications:

| Code:     | 0139                                                                                                                                                                          | Dimensior | ns: h=300mm |
|-----------|-------------------------------------------------------------------------------------------------------------------------------------------------------------------------------|-----------|-------------|
| Diameter: | Ø360mm                                                                                                                                                                        | Pack:     | 10 pcs      |
| Colors:   | $\bigcirc \bigcirc $ |           |             |