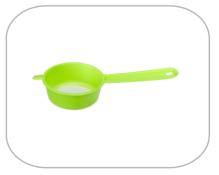

#### Strainer fi-80

| Specificat | ions: |            |        |
|------------|-------|------------|--------|
| Code:      | 0012  | Pack:      | 25 pcs |
| Diameter:  | Ø80mm |            |        |
| Colors:    |       | $\bigcirc$ |        |