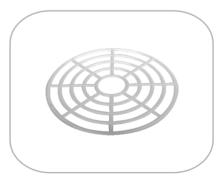

### Strainer fi-60

| Specifications: |       |       |        |  |
|-----------------|-------|-------|--------|--|
| Code:           | 0011  | Pack: | 25 pcs |  |
| Diameter:       | Ø60mm |       |        |  |
| Colors:         |       |       |        |  |