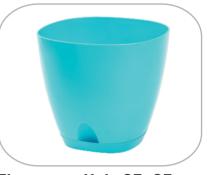

#### Flowerpot Kala 25x25

| Specificati | ons:                                        |           |              |
|-------------|---------------------------------------------|-----------|--------------|
| Code:       | 8058                                        | Dimension | s: 250x250mm |
| Colors:     | $\bigcirc$ $\bigcirc$ $\bigcirc$ $\bigcirc$ | Pack:     | 12 pcs       |