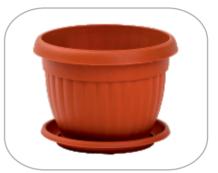

### Flowerpot Mediteran fi-150

# Specifications:Code:0135Dimensions: h=150mmDiameter:Ø150mmPack:25 pcsColors:Image: Image: I

#### Flowerpot Mediteran fi-250

| -         |                                     |           |             |
|-----------|-------------------------------------|-----------|-------------|
| Code:     | 0137                                | Dimension | is: h=210mm |
| Diameter: | Ø250mm                              | Pack:     | 25 pcs      |
| Colors:   | $\bullet \bigcirc \bullet \bigcirc$ |           |             |