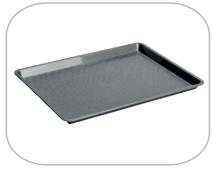

### **Rectangular saucer**

| Specifica | tions:                                |                       |                   |   |
|-----------|---------------------------------------|-----------------------|-------------------|---|
| Code:     | 0009-N                                | Dimensi               | ons: 483x353x20mn | n |
|           |                                       | Pack:                 | 10 pcs            |   |
| Colors:   | $\bigcirc \bigcirc \bigcirc \bigcirc$ | $\bigcirc$ $\bigcirc$ |                   |   |