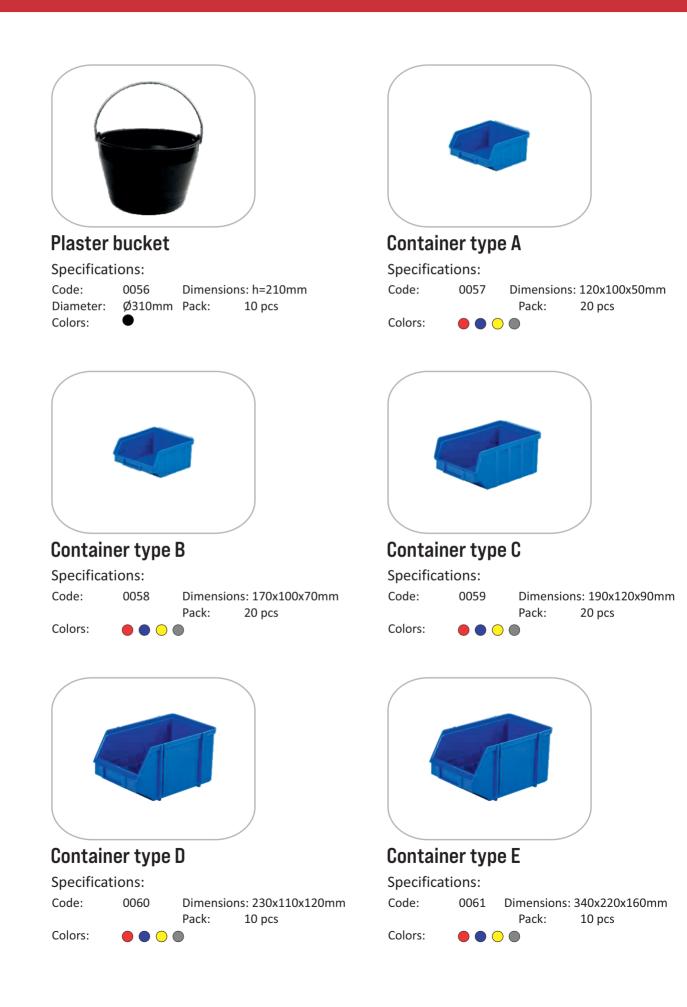

#### **Universal bucket**

| Specifica        | ations: |       |        |
|------------------|---------|-------|--------|
| Code:<br>Colors: | 0092    | Pack: | 10 pcs |

Container type F

Specifications: Code: 0062 Dimensio Pack:

0062 Dimensions: 490x320x180mm Pack: 5 pcs