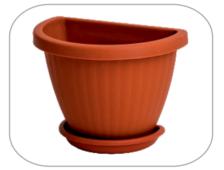

#### Wall flowerpot with pad r-150

#### Specifications:

| Code:     | 0143   | Dimensio | ns: h=110mm |
|-----------|--------|----------|-------------|
| Diameter: | Ø150mm | Pack:    | 25 pcs      |
| Colors:   |        |          |             |