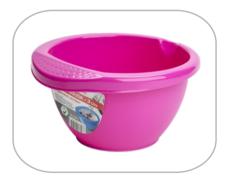

### Bowl fi-90

| Specifications: |                                                |            |             |  |  |
|-----------------|------------------------------------------------|------------|-------------|--|--|
| Code:           | 8033                                           | Dimensi    | ons: h=50mm |  |  |
| Volume:         | 0,2L                                           | Pack:      | 20 pcs      |  |  |
| Diameter:       | Ø90mm                                          |            |             |  |  |
| Colors:         | $\bigcirc \bigcirc \bigcirc \bigcirc \bigcirc$ | $\bigcirc$ |             |  |  |