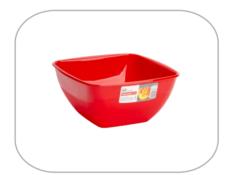

### Bowl Sanja 18x18

Specifications: Code: 0017 Dimensions: 180x180x90mm Pack: 25 pcs Colors: 0 0 0