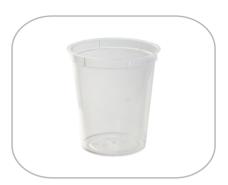

### Glass 2dl glaskar

0008

2dl

 $\bigcirc$ 

Specifications:

Code: Volume: Diameter: Colors:

Dimensions: h=100mm Pack: 50 pcs Ø80mm