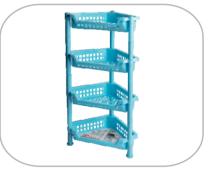

|   |
| Colors: |       |         |                 |   |



### Jar 1kg

Specifications: Code: 0174 Volume: 0,72L Colors: •

0174 Dimensions: 90x90x130mm 0,72L Pack: 40 pcs



### Jar 3kg

Specifications: Code: 0175 D

| Code:   | 0175                             | Dimensions | : 110x110x220mm |
|---------|----------------------------------|------------|-----------------|
| Volume: | 2,16L                            | Pack:      | 24 pcs          |
| Colors: | $\bigcirc$ $\bigcirc$ $\bigcirc$ |            |                 |



### Torsiere barrel

Specifications: Code: 0152 Pack: 10 pcs Volume: 20L Colors: O







Specifications: Code: 0025 Dimensions: 460x360x60mm Pack: 10 pcs Colors:  $\bigcirc \bigcirc \bigcirc \bigcirc \bigcirc \bigcirc \bigcirc \bigcirc \bigcirc \bigcirc$ 



#### Triangular basket 4/1

| Specificat | tions:                       |                                                            |
|------------|------------------------------|------------------------------------------------------------|
| Code:      | 0065                         | Dimensions: 690x390x260mm                                  |
|            |                              | Pack: 5 pcs                                                |
| Colors:    | $\bigcirc \bigcirc \bigcirc$ | $\bullet \bullet \bigcirc \bullet \bullet \bullet \bullet$ |



Box for toothbrush Nory

| Specificat | ions:                        |       |        |
|------------|------------------------------|-------|--------|
| Code:      | 0147                         | Pack: | 10 pcs |
| Colors:    | $\b