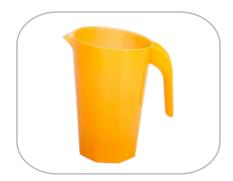

#### Pitcher 1,8L

Specifications: Code: 0005 Volume: 1,801 Diameter: Colors:

Dimensions: h=210mm Pack: 20 pcs Ø130mm 