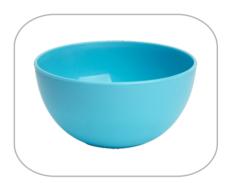

### Bowl fi-90

| Specifications: |                                                |            |             |  |  |
|-----------------|------------------------------------------------|------------|-------------|--|--|
| Code:           | 8033                                           | Dimensi    | ons: h=50mm |  |  |
| Volume:         | 0,2L                                           | Pack:      | 20 pcs      |  |  |
| Diameter:       | Ø90mm                                          |            |             |  |  |
| Colors:         | $\bigcirc \bigcirc \bigcirc \bigcirc \bigcirc$ | $\bigcirc$ |             |  |  |