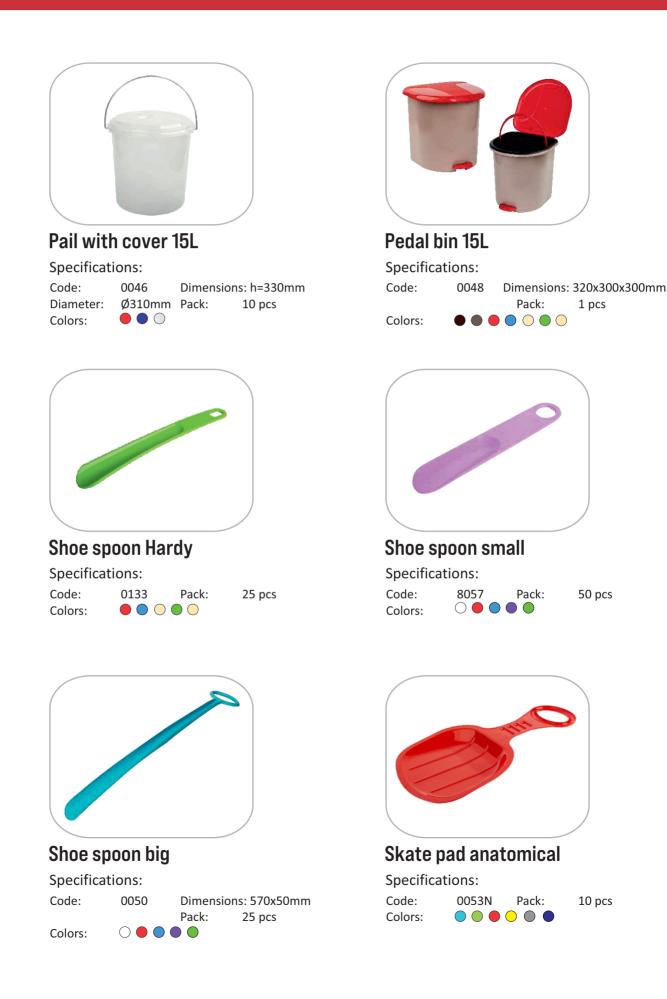

#### Spoon for espresso 1000/1

Specifications:

 Code:
 2800N
 Pack:
 20 pcs

 Colors:
 O

#### Spoon for ice cream 50/1

| Specifica | ations:                               |       |        |
|-----------|---------------------------------------|-------|--------|
| Code:     | 0052                                  | Pack: | 20 pcs |
| Colors:   | $\bigcirc \bigcirc \bigcirc \bigcirc$ |       |        |

### Spoon for spreading the cream

| Specifica | tions:                       |       |        |
|-----------|------------------------------|-------|--------|
| Code:     | 0081                         | Pack: | 25 pcs |
| Colors:   | $\bigcirc \bigcirc \bigcirc$ |       |        |