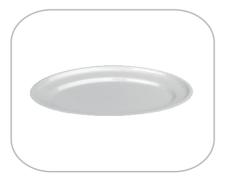

#### **Oval saucer medium**

Specifications: Code: 0100 Dimensions: 310x210x20mm Pack: 50 pcs Colors:  $\bigcirc$ 

#### **Oval saucer small**

| Specifica | ations:    |          |                  |
|-----------|------------|----------|------------------|
| Code:     | 0099       | Dimensio | ns: 260x180x15mm |
|           |            | Pack:    | 50 pcs           |
| Colors:   | $\bigcirc$ |          |                  |

### Oval saucer big

| Specifica | itions:    |          |                  |
|-----------|------------|----------|------------------|
| Code:     | 0101       | Dimensio | ns: 360x250x20mm |
|           |            | Pack:    | 50 pcs           |
| Colors:   | $\bigcirc$ |          |                  |