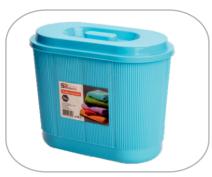

#### **Universal bucket**

| Specifica        | ations: |       |        |
|------------------|---------|-------|--------|
| Code:<br>Colors: | 0092    | Pack: | 10 pcs |

Container type F

Specifications: Code: 0062 Dimensio Pack:

0062 Dimensions: 490x320x180mm Pack: 5 pcs