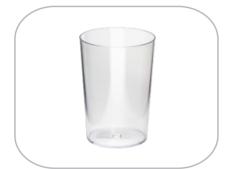

### Glass 2dl glaskar

0008

2dl

 $\bigcirc$ 

Specifications:

Code: Volume: Diameter: Colors:

Dimensions: h=100mm Pack: 50 pcs Ø80mm

### Glass 2dl pp

Specifications: Code: 0009 Dimensions: h=100mm Volume: 2dl Pack: 50 pcs Diameter: Ø70mm  $\bigcirc \bigcirc \bigcirc \bigcirc \bigcirc \bigcirc \bigcirc \bigcirc$ Colors: