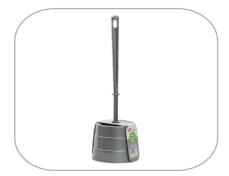

Toilet set Lux Specifications: Code: 0186 Pack: 25 pcs Colors: 0 • • • •

Kralja Petra I Karadjordjevica 35,22330 Nova Pazova Phone: +381 (0)22 322 296; Fax: +381 (0)22 323 596 Mobile: +381 (0)65 3333 558 E-mail: sanjaplast@gmail.com www.sanjaplast.rs