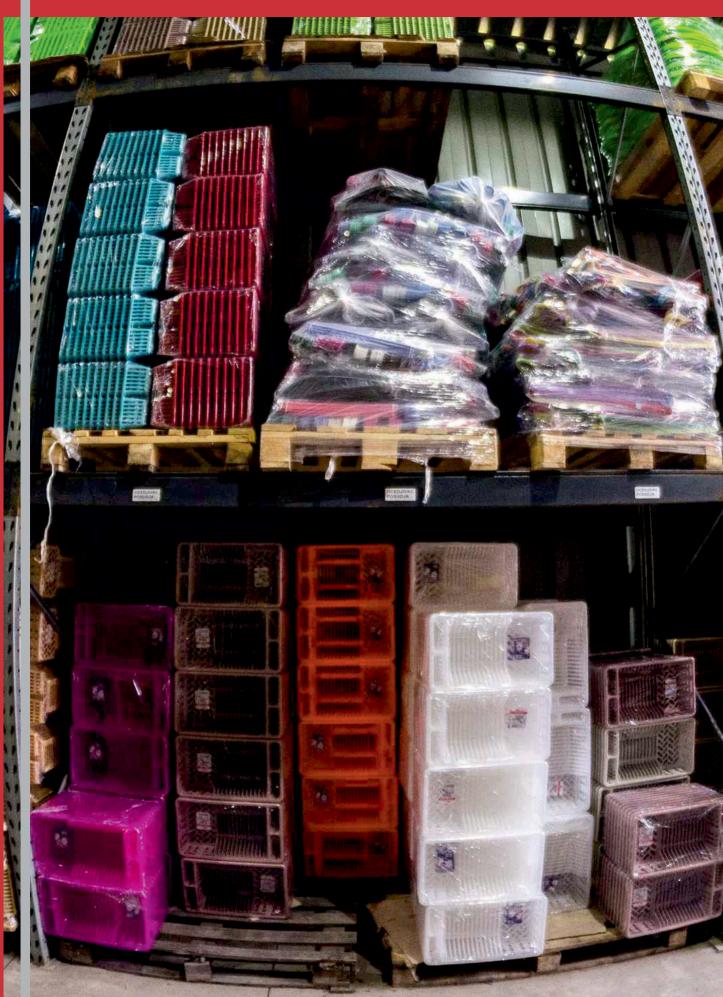

igcirc$ 



**Colander with handle** 

#### Specifications:

| Code:     | 0237                                                                                                                                                                          | Dimens | ions: h=100mm |
|-----------|-------------------------------------------------------------------------------------------------------------------------------------------------------------------------------|--------|---------------|
| Diameter: | Ø230mm                                                                                                                                                                        | Pack:  | 10 pcs        |
| Colors:   | $\bigcirc \bigcirc $ |        |               |

Colors:





1111111111111111





Tablecloth holder 4/1

| Specifications: |            |       |        |  |
|-----------------|------------|-------|--------|--|
| Code:           | 0026       | Pack: | 50 pcs |  |
| Colors:         | $\bigcirc$ |       |        |  |



#### **Snowball press**

0013N

Specifications: Code: Colors:

Pack: 8 pcs 



#### **Chicken feeder**

| Specifications: |                                  |       |        |  |
|-----------------|----------------------------------|-------|--------|--|
| Code:           | 0040                             | Pack: | 10 pcs |  |
| Volume:         | 4L                               |       |        |  |
| Colors:         | $\bigcirc$ $\bigcirc$ $\bigcirc$ |       |        |  |



**Plaster scoop** Specifications: Code: 0030 Pack: 150 pcs Diameter: Ø170mm