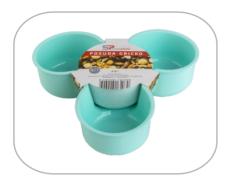

#### **Chicken feeder**

| Specifications: |                                  |       |        |  |
|-----------------|----------------------------------|-------|--------|--|
| Code:           | 0040                             | Pack: | 10 pcs |  |
| Volume:         | 4L                               |       |        |  |
| Colors:         | $\bigcirc$ $\bigcirc$ $\bigcirc$ |       |        |  |