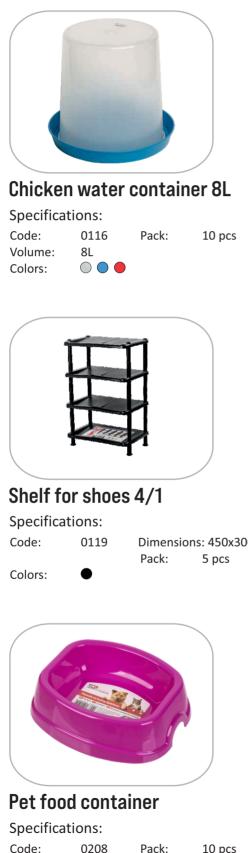

#### Shelf for shoes 3/1

| Specificati | ons: |             |               |
|-------------|------|-------------|---------------|
| Code:       | 0118 | Dimensions: | 450x300x570mm |
|             |      | Pack:       | 5 pcs         |
| Colors:     | •    |             |               |