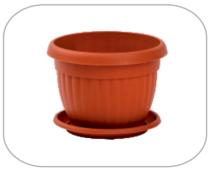

#### Flowerpot Mediteran fi-360

#### Specifications:

| Code:     | 0139                                                                                                                                                                          | Dimensior | ns: h=300mm |
|-----------|-------------------------------------------------------------------------------------------------------------------------------------------------------------------------------|-----------|-------------|
| Diameter: | Ø360mm                                                                                                                                                                        | Pack:     | 10 pcs      |
| Colors:   | $\bigcirc \bigcirc $ |           |             |