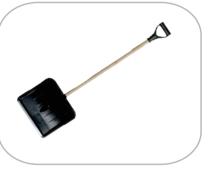

#### Snow showel with handle

| Specificat | ions: |            |                  |
|------------|-------|------------|------------------|
| Code:      | 0243N | Dimensions | : 350x395x1300mm |
| Colors:    |       | Pack:      | 5 pcs            |