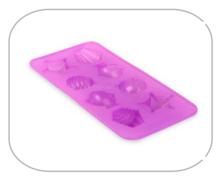

|                  |
|-----------|------------|----------|------------------|
| Code:     | 0101       | Dimensio | ns: 360x250x20mm |
|           |            | Pack:    | 50 pcs           |
| Colors:   | $\bigcirc$ |          |                  |



Bowl for snacks 4/1

| specificati | ons. |       |        |
|-------------|------|-------|--------|
| Code:       | 0220 | Pack: | 10 pcs |
| Colors:     |      |       |        |



### Ice cube mold

Specifications: Code: 0122 Pack: Colors: • • • • •

Pack: 10 pcs



#### Ice cube mold Apple

| Specificat       | ions:      |        |
|------------------|------------|--------|
| Code:<br>Colors: | 0195 Pack: | 10 pcs |



#### Dough bowl 4kg

Specifications:Code:0121Dimensions: h=110mmDiameter:Ø230mmPack:10 pcsColors:Image: Image: Image:



### Ice cube mold Aqua

| Specifica | ations: |       |        |
|-----------|---------|-------|--------|
| Code:     | 0243    | Pack: | 10 pcs |
| Colors:   |         |       |        |



Pressurer for barrel small

| Code:     | 0123   |       |        |
|-----------|--------|-------|--------|
| Diameter: | Ø240mm | Pack: | 50 pcs |
| Colors:   | 0      |       |        |



#### Pressurer for barrel medium

#### Specifications:

Code: 0124 Diameter: Ø340mm Pack: 25 pcs Colors: O



#### Jar press 10/1

Specifications: Code: 4254 Pack: 100 pcs Colors: ()



Set for oil Specifications: Code: 0228N Pack: 3 pcs Colors: • •



#### Pressurer for barrel big

Specifications:Code:0125Diameter:Ø470mmØ470mmPack:25 pcsColors:○



### Watersink filter 2/1

Specifications:Code:0129Diameter:Ø60,