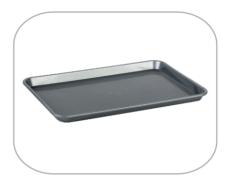

### **Rectangular saucer**

| Specifica | tions:                                |                       |                   |   |
|-----------|---------------------------------------|-----------------------|-------------------|---|
| Code:     | 0009-N                                | Dimensi               | ons: 483x353x20mn | n |
|           |                                       | Pack:                 | 10 pcs            |   |
| Colors:   | $\bigcirc \bigcirc \bigcirc \bigcirc$ | $\bigcirc$ $\bigcirc$ |                   |   |