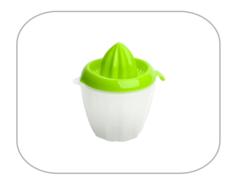

#### Lemon squeezer

#### Specifications:

Code:0013Dimensions: h=170mmVolume:2dlPack:10 pcsDiameter:Ø120mmColors:○●●