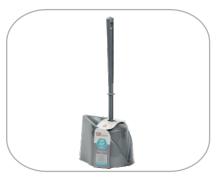

Toilet set Lux Specifications: Code: 0186 Pack: 25 pcs Colors: 0 • • • •

Kralja Petra I Karadjordjevica 35,22330 Nova Pazova Phone: +381 (0)22 322 296; Fax: +381 (0)22 323 596 Mobile: +381 (0)65 3333 558 E-mail: sanjaplast@gmail.com www.sanjaplast.rs