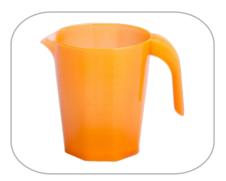

#### Pitcher 1,8L

Specifications: Code: 0005 Volume: 1,801 Diameter: Colors:

Dimensions: h=210mm Pack: 20 pcs Ø130mm 