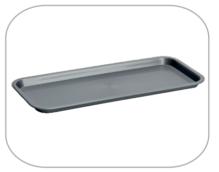

#### **Oval saucer medium**

Specifications: Code: 0100 Dimensions: 310x210x20mm Pack: 50 pcs Colors:  $\bigcirc$ 

#### **Oval saucer small**

| Specifica | ations:    |          |                  |
|-----------|------------|----------|------------------|
| Code:     | 0099       | Dimensio | ns: 260x180x15mm |
|           |            | Pack:    | 50 pcs           |
| Colors:   | $\bigcirc$ |          |                  |

### Oval saucer big

| Specifica | itions:    |          |                  |
|-----------|------------|----------|------------------|
| Code:     | 0101       | Dimensio | ns: 360x250x20mm |
|           |            | Pack:    | 50 pcs           |
| Colors:   | $\bigcirc$ |          |                  |