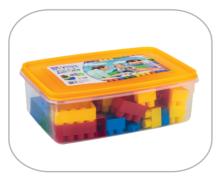

s:

Code:0054Pack: 100 pcsOpis:with small headColors: $\bigcirc$ 



### Slider for curtain 50/1 b.h.

#### Specifications:

| Code:   | 0055       | Pack: 100 pcs |
|---------|------------|---------------|
| Opis:   | with big   | head          |
| Colors: | $\bigcirc$ |               |



#### **Universal bucket**

| Specifica        | ations: |       |        |
|------------------|---------|-------|--------|
| Code:<br>Colors: | 0092    | Pack: | 10 pcs |





Container type F

Specifications: Code: 0062 Dimensio Pack:



0062 Dimensions: 490x320x180mm Pack: 5 pcs



#### Wastepaper basket

Specifications:Code:0063Dimensions: h=290mmDiameter:Ø280mmPack:10 pcsColors:OOOO



#### Snow showel without handle

Specifications:

Code: 0244N Dimensions: 350x395mm Pack: 5 pcs Colors: • • • • •



#### My first cube Specifications: Code: 0196N Pac Colors: • • • •

Pack: 5 pcs



#### Snow showel with handle

| Specificat | ions: |            |                  |
|------------|-------|------------|------------------|
| Code:      | 0243N | Dimensions | : 350x395x1300mm |
| Colors:    |       | Pack:      | 5 pcs            |



My first cube 2 Specifications: Code: 0197 Pack: 43 pcs Colors: • • • •





Flytrap Specifications: Code: 0003N Pack: 60 pcs Colors:  $\bigcirc$ 



#### Fixed hanger extra 5/1

| Specifications: |      |          |               |  |
|-----------------|------|----------|---------------|--|
| Code:           | 0095 | Dimensio | ns: 400x160mm |  |
|                 |      | Pack:    | 21 pcs        |  |
| Colors:         |      |          |               |