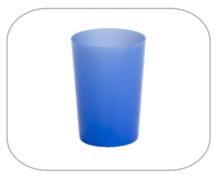

### Glass 2dl pp

Specifications: Code: 0009 Dimensions: h=100mm Volume: 2dl Pack: 50 pcs Diameter: Ø70mm  $\bigcirc \bigcirc \bigcirc \bigcirc \bigcirc \bigcirc \bigcirc \bigcirc$ Colors: