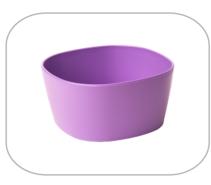

#### **Bowl Apollo 1L**

| Specifications: |                        |       |        |  |
|-----------------|------------------------|-------|--------|--|
| Code:           | 0226                   | Pack: | 12 pcs |  |
| Volume:         | 1L                     |       |        |  |
| Colors:         | $\bigcirc ullet ullet$ |       |        |  |