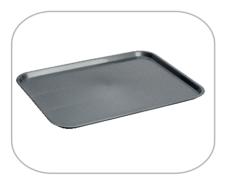

#### **Cutting board Sanja**

| Specific | ations:    |         |                  |
|----------|------------|---------|------------------|
| Code:    | 0024       | Dimensi | ons: 312x185x6mm |
|          |            | Pack:   | 50 pcs           |
| Colors:  | $\bigcirc$ |         |                  |