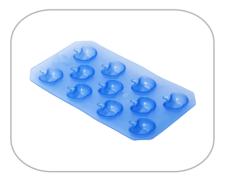

#### Ice cube mold Apple

| Specificat       | ions:      |        |
|------------------|------------|--------|
| Code:<br>Colors: | 0195 Pack: | 10 pcs |