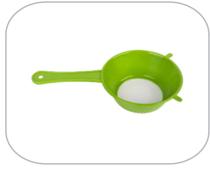

### Strainer fi-60

| Specifications: |       |       |        |  |
|-----------------|-------|-------|--------|--|
| Code:           | 0011  | Pack: | 25 pcs |  |
| Diameter:       | Ø60mm |       |        |  |
| Colors:         |       |       |        |  |