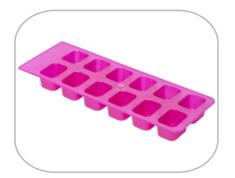

### Ice cube mold

Specifications: Code: 0122 Pack: Colors: • • • • •

Pack: 10 pcs