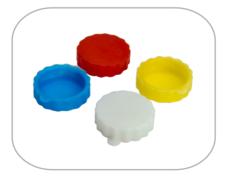

### Bottle cap threaded 10/1

| Specifications:                       |               |            |  |  |
|---------------------------------------|---------------|------------|--|--|
| 0014                                  | Pack:         | 100 pcs    |  |  |
| Ø30mm                                 |               |            |  |  |
| $\bigcirc \bigcirc \bigcirc \bigcirc$ |               |            |  |  |
|                                       | 0014<br>Ø30mm | 0014 Pack: |  |  |