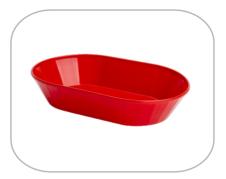

#### **Cutting board Sanja**

| Specific | ations:    |         |                  |
|----------|------------|---------|------------------|
| Code:    | 0024       | Dimensi | ons: 312x185x6mm |
|          |            | Pack:   | 50 pcs           |
| Colors:  | $\bigcirc$ |         |                  |