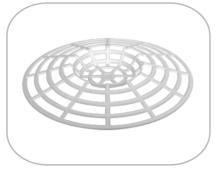

#### Strainer fi-80

| Specificat | ions: |            |        |
|------------|-------|------------|--------|
| Code:      | 0012  | Pack:      | 25 pcs |
| Diameter:  | Ø80mm |            |        |
| Colors:    |       | $\bigcirc$ |        |