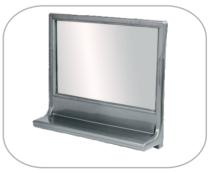

Mirror Specifications: Code: 0241 Dimensions: 540x490mm Pack: 2 pcs Colors:  $\bigcirc \bigcirc \bigcirc \bigcirc \bigcirc \bigcirc$ 

Toilet set EconomicSpecifications:Code:0185Pack:

Code: Colors: 0185 Pack: 48 pcs ○ ● ●