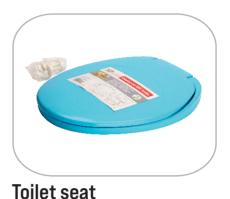

Mirror Specifications: Code: 0241 Dimensions: 540x490mm Pack: 2 pcs Colors:  $\bigcirc \bigcirc \bigcirc \bigcirc \bigcirc \bigcirc$ 

Toilet set EconomicSpecifications:Code:0185Pack:

Code: Colors: 0185 Pack: 48 pcs ○ ● ●

Toilet set Lux Specifications: Code: 0186 Pack: 25 pcs Colors: 0 • • • •

Kralja Petra I Karadjordjevica 35,22330 Nova Pazova Phone: +381 (0)22 322 296; Fax: +381 (0)22 323 596 Mobile: +381 (0)65 3333 558 E-mail: sanjaplast@gmail.com www.sanjaplast.rs