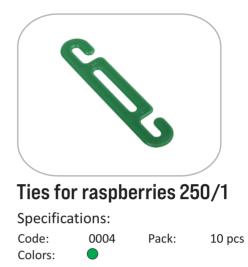

h pad r-200

#### Specifications:

Code:0144DinDiameter:Ø200mmPacColors:● ○ ● ● ●

0144 Dimensions: h=140mm Ø200mm Pack: 25 pcs



### Small vase

Specifications:Code:0188Dimensions: h=300mmDiameter:Ø160mmPack:20 pcsColors:○



#### Wall flowerpot with pad r-150

#### Specifications:

| Code:     | 0143   | Dimensio | ns: h=110mm |
|-----------|--------|----------|-------------|
| Diameter: | Ø150mm | Pack:    | 25 pcs      |
| Colors:   |        |          |             |



#### Wall flowerpot with pad r-250

| Code:                | 0145              | Dimensi | ons: h=170mm |
|----------------------|-------------------|---------|--------------|
| Diameter:<br>Colors: | Ø250mm<br>● ○ ● ( |         | 25 pcs       |



Big vase Specifications: Code: 0251 Pack: 10 pcs Colors: 0 • • • •







Jardiniere L-500 Mediteran

| Specification | 0115.                               |       |        |
|---------------|-------------------------------------|-------|--------|
| Code:         | 0192N                               | Pack: | 25 pcs |
| Colors:       | $\bullet \bigcirc \bullet \bigcirc$ |       |        |





#### Sprayer 0,5L

Specifications: Code: 0248 Volume: 0,5L Colors:  $\bigcirc$ 

Dimensions: h=20mm Pack:

100 pcs



#### Frigo Alpes 0,75l

| Specification | tions:                       |       |        |
|---------------|------------------------------|-------|--------|
| Code:         | 0214                         | Pack: | 12 pcs |
| Volume:       | 0,75L                        |       |        |
| Colors:       | $\bigcirc \bigcirc \bigcirc$ |       |        |