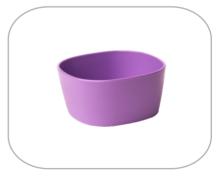

### Bowl Apollo 0,5L

| Specifica | tions:                     |       |        |
|-----------|----------------------------|-------|--------|
| Code:     | 0227                       | Pack: | 12 pcs |
| Volume:   | 0,5L                       |       |        |
| Colors:   | $\bigcirc \bullet \bullet$ |       |        |