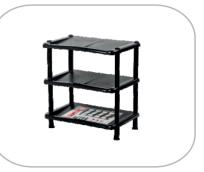

#### Shelf for shoes 5/1 Specifications:

| Code:   | 0120      | Dimensio | ns: 450x300x950mm |
|---------|-----------|----------|-------------------|
|         |           | Pack:    | 5 pcs             |
| Colors: | $\bullet$ |          |                   |