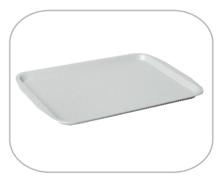

### **Rectangular saucer**

| Specifica | tions:                                |                       |                   |   |
|-----------|---------------------------------------|-----------------------|-------------------|---|
| Code:     | 0009-N                                | Dimensi               | ons: 483x353x20mn | n |
|           |                                       | Pack:                 | 10 pcs            |   |
| Colors:   | $\bigcirc \bigcirc \bigcirc \bigcirc$ | $\bigcirc$ $\bigcirc$ |                   |   |