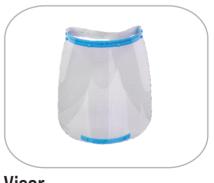

Clothes pins 20/1 Specifications: Code: 0161 Pack: 20 pcs Colors: 0 • • •

Visor Specifications: Code: 0179 Pack: 50 pcs Colors: • •

Specifications: Code: 0207 Pack: 30 pcs Colors: 0 0 0