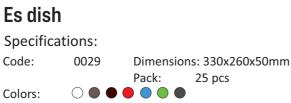

### Bowl Sanja 18x18

Specifications: Code: 0017 Dimensions: 180x180x90mm Pack: 25 pcs Colors: 0 0 0