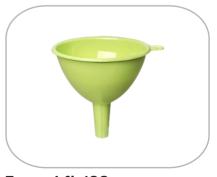

ors: 0

Pack: 25 pcs

Dimensions: 240x240x80mm



### Funnel fi-100

| Specificat | ions:                                 |       |        |
|------------|---------------------------------------|-------|--------|
| Code:      | 0076                                  | Pack: | 10 pcs |
| Diameter:  |                                       |       |        |
| Colors:    | $\bigcirc \bigcirc \bigcirc \bigcirc$ |       |        |



#### Ladle

| Specifications: |                     |           |             |  |
|-----------------|---------------------|-----------|-------------|--|
| Code:           | 0072                | Dimension | s: 300x85mm |  |
|                 |                     | Pack:     | 25 pcs      |  |
| Colors:         | $\bigcirc \bigcirc$ |           |             |  |



Funnel fi-120Specifications:Code:8078Diameter:Ø120mmColors:Image: Image: Image



# 

Funnel set 3/1 Specifications: Code: 0041 Dimensions: Ø100,120,140mm Pack: 10 pcs Colors: 0 • • • •



### Spoon for spreading the cream

| Specifica | tions:                       |       |        |
|-----------|------------------------------|-------|--------|
| Code:     | 0081                         | Pack: | 25 pcs |
| Colors:   | $\bigcirc \bigcirc \bigcirc$ |       |        |



#### Measuring cup Dia 0,5L

. ..

| Specifications: |            |       |         |  |
|-----------------|------------|-------|---------|--|
| Code:           | 230-N      | Pack: | 180 pcs |  |
| Colors:         | $\bigcirc$ |       |         |  |

Spoon Sanja for spreading the cream

Specifications: Code: 0230 Colors: