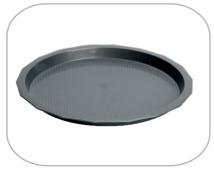

#### **Polygonal saucer**

Specifications:

| Code:     | 0169       | Dimensio | ons: h=25mm |
|-----------|------------|----------|-------------|
| Diameter: | Ø340mm     | Pack:    | 25 pcs      |
| Colors:   | $\bigcirc$ |          |             |