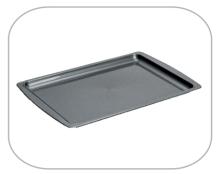

### **Cutting board Lux**

Specifications: Code: 8048 Dimensions: 205x390x5mm Pack: 5 pcs Colors: O O O O