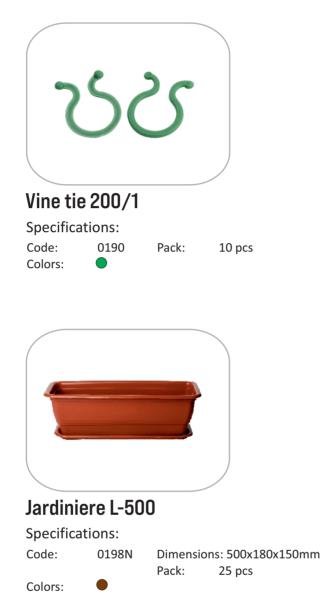

ith pad r-200

#### Specifications:

Code:0144DinDiameter:Ø200mmPacColors:● ○ ● ● ●

0144 Dimensions: h=140mm Ø200mm Pack: 25 pcs



### Small vase

Specifications:Code:0188Dimensions: h=300mmDiameter:Ø160mmPack:20 pcsColors:○



#### Wall flowerpot with pad r-150

#### Specifications:

| Code:     | 0143   | Dimensio | ns: h=110mm |
|-----------|--------|----------|-------------|
| Diameter: | Ø150mm | Pack:    | 25 pcs      |
| Colors:   |        |          |             |



#### Wall flowerpot with pad r-250

| Code:                | 0145              | Dimensi | ons: h=170mm |
|----------------------|-------------------|---------|--------------|
| Diameter:<br>Colors: | Ø250mm<br>● ○ ● ( |         | 25 pcs       |



Big vase Specifications: Code: 0251 Pack: 10 pcs Colors: 0 • • • •







Jardiniere L-500 Mediteran

| Specification | 0115.                               |       |        |
|---------------|-------------------------------------|-------|--------|
| Code:         | 0192N                               | Pack: | 25 pcs |
| Colors:       | $\bullet \bigcirc \bullet \bigcirc$ |       |        |





#### Sprayer 0,5L

Specifications: Code: 0248 Volume: 0,5L Colors:  $\bigcirc$ 

Dimensions: h=20mm Pack:

100 pcs



#### Frigo Alpes 0,75l

| Specification | tions:                       |       |        |
|---------------|------------------------------|-------|--------|
| Code:         | 0214                         | Pack: | 12 pcs |
| Volume:       | 0,75L                        |       |        |
| Colors:       | $\bigcirc \bigcirc \bigcirc$ |       |