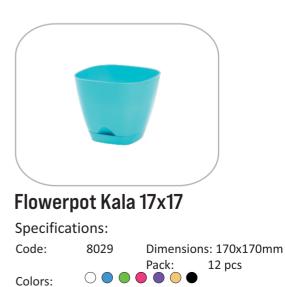

#### Flowerpot Kala 25x25

| Specificati | ons:                                        |           |              |
|-------------|---------------------------------------------|-----------|--------------|
| Code:       | 8058                                        | Dimension | s: 250x250mm |
| Colors:     | $\bigcirc$ $\bigcirc$ $\bigcirc$ $\bigcirc$ | Pack:     | 12 pcs       |