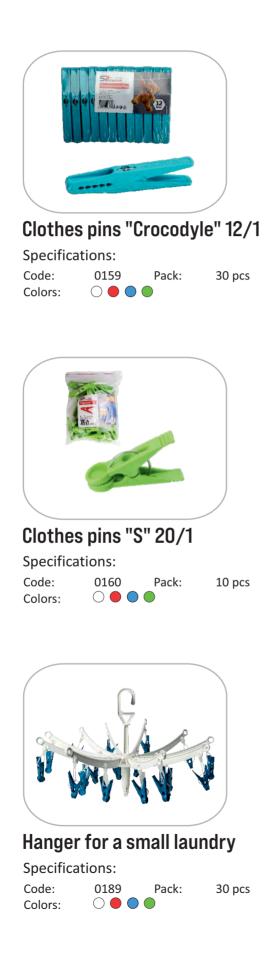

Clips for closing the bag 6/1 Specifications: Code: 0808N Pack: 25 pcs Colors:

Clothes pins "Crocodyle" 12/1 Tara

| Specificati | 0113. |                     |        |
|-------------|-------|---------------------|--------|
| Code:       | 0242  | Pack:               | 30 pcs |
| Colors:     |       | $\bigcirc \bigcirc$ |        |