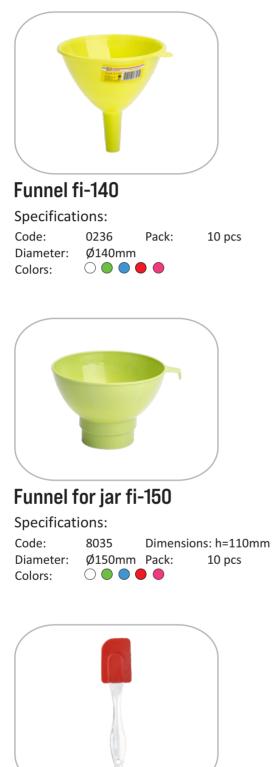

### Funnel fi-100

| Specificat | ions:                                 |       |        |
|------------|---------------------------------------|-------|--------|
| Code:      | 0076                                  | Pack: | 10 pcs |
| Diameter:  |                                       |       |        |
| Colors:    | $\bigcirc \bigcirc \bigcirc \bigcirc$ |       |        |

# 

Funnel set 3/1 Specifications: Code: 0041 Dimensions: Ø100,120,140mm Pack: 10 pcs Colors: 0 • • • •