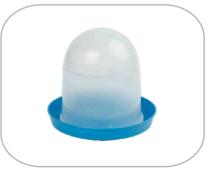

xtra 5/1

| Specifications: |      |          |               |  |
|-----------------|------|----------|---------------|--|
| Code:           | 0095 | Dimensio | ns: 400x160mm |  |
|                 |      | Pack:    | 21 pcs        |  |
| Colors:         |      |          |               |  |





#### Chicken water container for bottle

#### Specifications:

| Code:     | 0114   | Dimension | s: h=45mm |
|-----------|--------|-----------|-----------|
| Diameter: | Ø190mm | Pack:     | 10 pcs    |
| Colors:   |        |           |           |



| Specifica | tions: |       |        |
|-----------|--------|-------|--------|
| Code:     | 0102   | Pack: | 30 pcs |
| Colors:   |        |       |        |



Plaster aligner bigSpecifications:Code:0103Dimensions:320x150mm<br/>Pack:Colors:•



Chicken water container 4L

| Specificat | ons:                         |       |        |
|------------|------------------------------|-------|--------|
| Code:      | 0115                         | Pack: | 10 pcs |
| Volume:    | 4L                           |       |        |
| Colors:    | $\bigcirc \bigcirc \bigcirc$ |       |        |





#### Shelf for shoes 3/1

| Specificati | ons: |             |               |
|-------------|------|-------------|---------------|
| Code:       | 0118 | Dimensions: | 450x300x570mm |
|             |      | Pack:       | 5 pcs         |
| Colors:     | •    |             |               |

Dimensions: 450x300x760mm

Code: Colors:

Pack:  $\bigcirc \bigcirc \bigcirc \bigcirc \bigcirc \bigcirc \bigcirc \bigcirc$ 

10 pcs



#### Shelf for shoes 5/