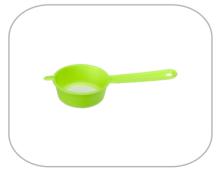

### Strainer fi-60

| Specifications: |       |       |        |  |
|-----------------|-------|-------|--------|--|
| Code:           | 0011  | Pack: | 25 pcs |  |
| Diameter:       | Ø60mm |       |        |  |
| Colors:         |       |       |        |  |

#### Strainer fi-80

| Specificat | ions: |            |        |
|------------|-------|------------|--------|
| Code:      | 0012  | Pack:      | 25 pcs |
| Diameter:  | Ø80mm |            |        |
| Colors:    |       | $\bigcirc$ |        |

#### Strainer fi-160

| Specifications: |        |       |        |  |
|-----------------|--------|-------|--------|--|
| Code:           | 0010   | Pack: | 25 pcs |  |
| Diameter:       | Ø160mm |       |        |  |
| Colors:         |        |       |        |  |

#### Strainer fi-200 Specifications: Code: 0162 Pack: 25 pcs Diameter: Ø200mm

Colors:

| 0 |  |  |
|---|--|--|
|   |  |  |