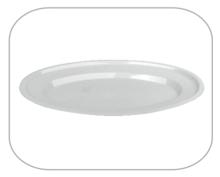

#### **Oval saucer medium**

Specifications: Code: 0100 Dimensions: 310x210x20mm Pack: 50 pcs Colors:  $\bigcirc$ 

#### **Oval saucer small**

| Specifica | ations:    |          |                  |
|-----------|------------|----------|------------------|
| Code:     | 0099       | Dimensio | ns: 260x180x15mm |
|           |            | Pack:    | 50 pcs           |
| Colors:   | $\bigcirc$ |          |                  |

### Oval saucer big

| Specifica | itions:    |          |                  |
|-----------|------------|----------|------------------|
| Code:     | 0101       | Dimensio | ns: 360x250x20mm |
|           |            | Pack:    | 50 pcs           |
| Colors:   | $\bigcirc$ |          |                  |