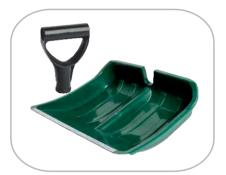

#### Snow showel without handle

Specifications:

Code: 0244N Dimensions: 350x395mm Pack: 5 pcs Colors: • • • • •