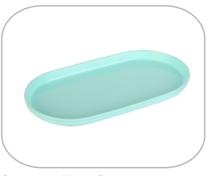

#### Saucer for roll cake

| Specifica | tions:                                |          |                   |
|-----------|---------------------------------------|----------|-------------------|
| Code:     | 0168                                  | Dimensio | ons: 350x140x20mm |
|           |                                       | Pack:    | 25 pcs            |
| Colors:   | $\bigcirc \bigcirc \bigcirc \bigcirc$ |          |                   |