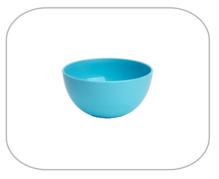

### Bowl fi-90

| Specifications: |                                                |            |             |  |  |
|-----------------|------------------------------------------------|------------|-------------|--|--|
| Code:           | 8033                                           | Dimensi    | ons: h=50mm |  |  |
| Volume:         | 0,2L                                           | Pack:      | 20 pcs      |  |  |
| Diameter:       | Ø90mm                                          |            |             |  |  |
| Colors:         | $\bigcirc \bigcirc \bigcirc \bigcirc \bigcirc$ | $\bigcirc$ |             |  |  |