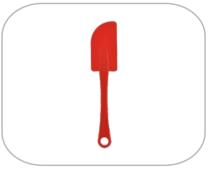

### Spoon for spreading the cream

| Specifica | tions:                       |       |        |
|-----------|------------------------------|-------|--------|
| Code:     | 0081                         | Pack: | 25 pcs |
| Colors:   | $\bigcirc \bigcirc \bigcirc$ |       |        |