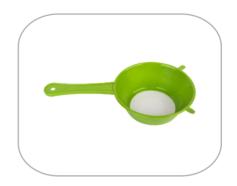

#### Strainer fi-80

| Specificat | ions: |            |        |
|------------|-------|------------|--------|
| Code:      | 0012  | Pack:      | 25 pcs |
| Diameter:  | Ø80mm |            |        |
| Colors:    |       | $\bigcirc$ |        |