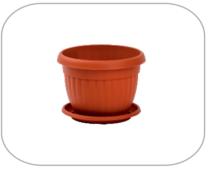

### Flowerpot Mediteran fi-150

# Specifications:Code:0135Dimensions: h=150mmDiameter:Ø150mmPack:25 pcsColors:Image: Image: I

#### Flowerpot Mediteran fi-250

| -         |                                     |           |             |
|-----------|-------------------------------------|-----------|-------------|
| Code:     | 0137                                | Dimension | is: h=210mm |
| Diameter: | Ø250mm                              | Pack:     | 25 pcs      |
| Colors:   | $\bullet \bigcirc \bullet \bigcirc$ |           |             |