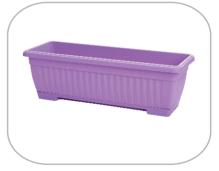

pad r-200

#### Specifications:

Code:0144DinDiameter:Ø200mmPacColors:● ○ ● ● ●

0144 Dimensions: h=140mm Ø200mm Pack: 25 pcs



### Small vase

Specifications:Code:0188Dimensions: h=300mmDiameter:Ø160mmPack:20 pcsColors:○



#### Wall flowerpot with pad r-150

#### Specifications:

| Code:     | 0143   | Dimensio | ns: h=110mm |
|-----------|--------|----------|-------------|
| Diameter: | Ø150mm | Pack:    | 25 pcs      |
| Colors:   |        |          |             |



#### Wall flowerpot with pad r-250

| Code:                | 0145              | Dimensi | ons: h=170mm |
|----------------------|-------------------|---------|--------------|
| Diameter:<br>Colors: | Ø250mm<br>● ○ ● ( |         | 25 pcs       |



Big vase Specifications: Code: 0251 Pack: 10 pcs Colors: 0 • • • •







Jardiniere L-500 Mediteran

| Specification | 0115.                               |       |        |
|---------------|-------------------------------------|-------|--------|
| Code:         | 0192N                               | Pack: | 25 pcs |
| Colors:       | $\bullet \bigcirc \bullet \bigcirc$ |       |        |





#### Sprayer 0,5L

Specifications: Code: 0248 Volume: 0,5L Colors:  $\bigcirc$ 

Dimensions: h=20mm Pack:

100 pcs



#### Frigo Alpes 0,75l

| Specification | tions:                       |       |        |
|---------------|------------------------------|-------|--------|
| Code:         | 0214                         | Pack: | 12 pcs |
| Volume:       | 0,75L                        |       |        |
| Colors:       | $\bigcirc \bigcirc \bigcirc$ |       |        |