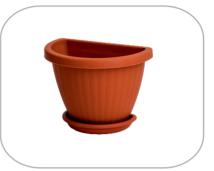

#### Wall flowerpot with pad r-200

#### Specifications:

Code:0144DinDiameter:Ø200mmPacColors:● ○ ● ● ●

0144 Dimensions: h=140mm Ø200mm Pack: 25 pcs