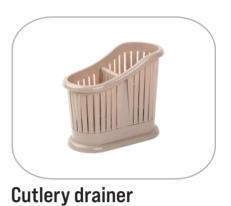

#### Lemon squeezer

#### Specifications:

Code:0013Dimensions: h=170mmVolume:2dlPack:10 pcsDiameter:Ø120mmColors:○●●