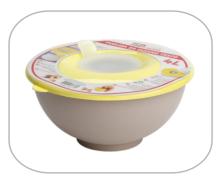

#### Washbowl 4L Specifications

| Specifications: |                                                                                                                                                                               |          |             |
|-----------------|-------------------------------------------------------------------------------------------------------------------------------------------------------------------------------|----------|-------------|
| Code:           | 0074                                                                                                                                                                          | Dimensio | ons: h=70mm |
| Volume:         | 4L                                                                                                                                                                            | Pack:    | 25 pcs      |
| Diameter:       | Ø310mm                                                                                                                                                                        |          |             |
| Colors:         | $\bigcirc \bigcirc $ |          |             |