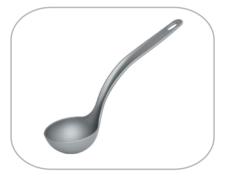

#### Ladle

| Specifications: |                     |           |             |  |
|-----------------|---------------------|-----------|-------------|--|
| Code:           | 0072                | Dimension | s: 300x85mm |  |
|                 |                     | Pack:     | 25 pcs      |  |
| Colors:         | $\bigcirc \bigcirc$ |           |             |  |