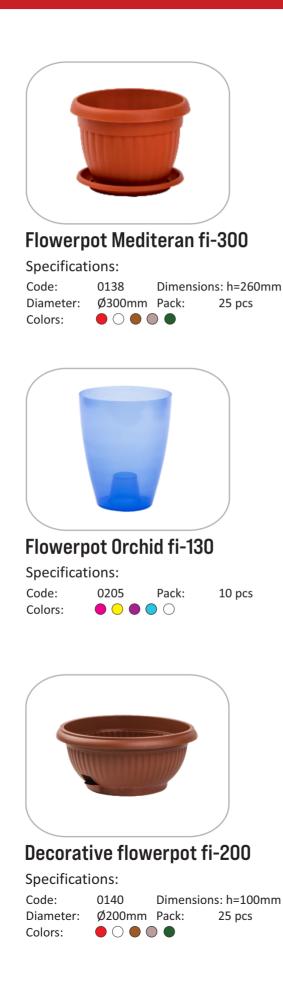

### Flowerpot Mediteran fi-150

# Specifications:Code:0135Dimensions: h=150mmDiameter:Ø150mmPack:25 pcsColors:Image: Image: I

#### Flowerpot Orchid fi-160

| Specifica | tions: |                     |        |
|-----------|--------|---------------------|--------|
| Code:     | 0210   | Pack:               | 10 pcs |
| Colors:   |        | $\bigcirc \bigcirc$ |        |

#### Decorative flowerpot fi-250

| -         |                                    |        |                |
|-----------|------------------------------------|--------|----------------|
| Code:     | 0141                               | Dimens | sions: h=120mm |
| Diameter: | Ø250mm                             | Pack:  | 25 pcs         |
| Colors:   | $\bullet \bigcirc \bullet \bullet$ |        |                |